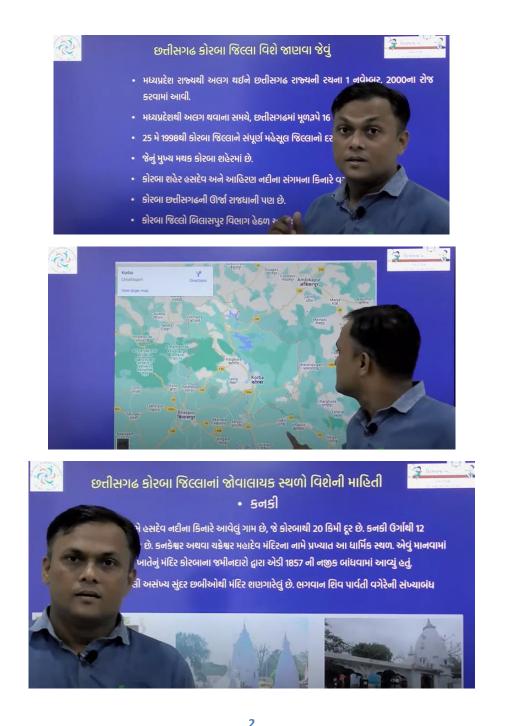

These videos of the Ek Bharat Shreshtha Bharat program include a session on different themes which are aligned with EBSB vision and also connected to the paired state of Chhattisgarh.

Samagra Shiksha Gujarat has prepared video content related to the theme of "dissemination of information about paired state" In this month one Episode Relese epi.no 134 in Episode provides information about various places and temple of **Korba District** Chhattisgarh state in Part 1.

### Session 1: September 30<sup>th</sup>, 2023:

The session of this month was focused on providing information about district Information and various places, temples, etc of Korba District Chhattisgarh state part 1